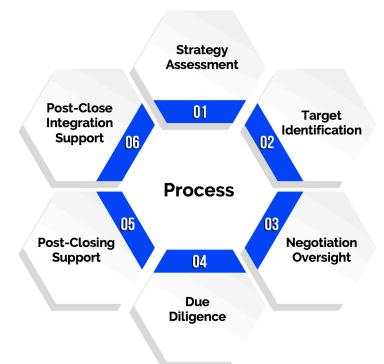

## How we work

1. ASSESS

Evaluate current state of organization

2. IDENTIFY

Determine whether to execute merge or acquisition & identify targets

3. FACILITATE

Provide oversight of merge or acquisition with new company